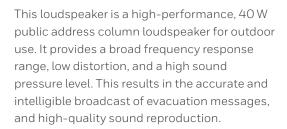

## Column Loudspeaker

- Intelligible voice and superior sound reproduction
- Robust aluminum housing
- Supplied with universal swivel bracket for easy angle adjustment
- · Adapts to extreme environments
- UL60065 and RoHS compliant

Its low-profile, white color design blends with most interiors in hotels, conference rooms, cinemas, theme parks, factories, and exhibitions. The loudspeaker is both UL60065 and RoHS compliant.