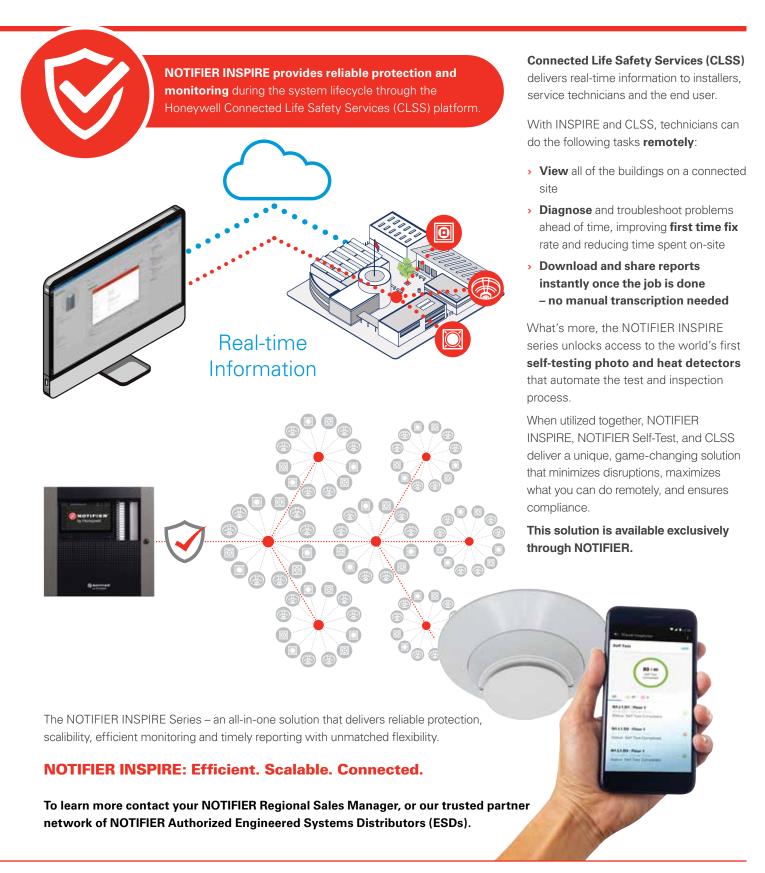

The NOTIFIER INSPIRE series reduces the amount of equipment needed, which in turn impacts the amount of maintenance, replacements parts, and overall inventory management required.

The **Network Control Display (NCD)** on the NOTIFIER INSPIRE series has a **modern** and **intuitive** touchscreen user interface designed to minimize human error and meet today's building aesthetic needs.