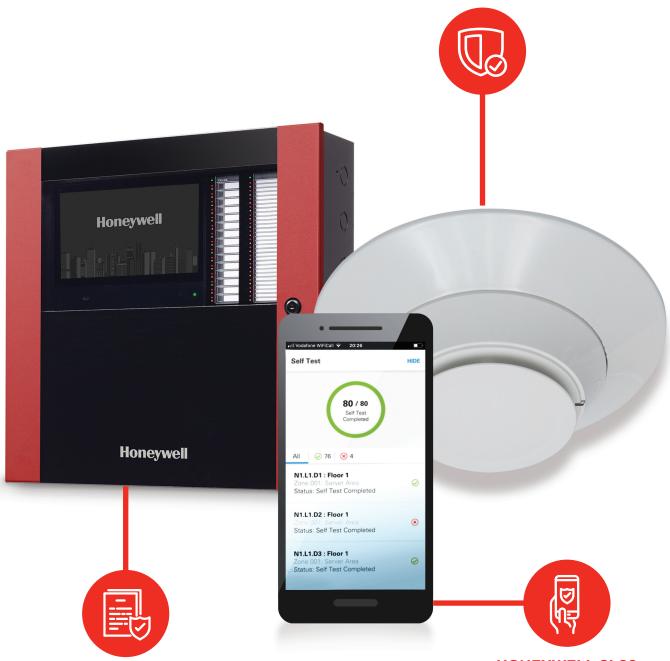

### **HONEYWELL SELF-TEST DETECTORS**

The first UL-approved detectors that can be tested automatically.

### **HONEYWELL XLS4000**

Fully networkable life safety system that unlocks access to Honeywell's self-testing detection technology.

### **HONEYWELL CLSS**

Remote system visibility from your mobile or desktop device.

Find out what your building can achieve with Honeywell's fire and life safety solutions working for you.

Visit buildings.honeywell.com for more information.